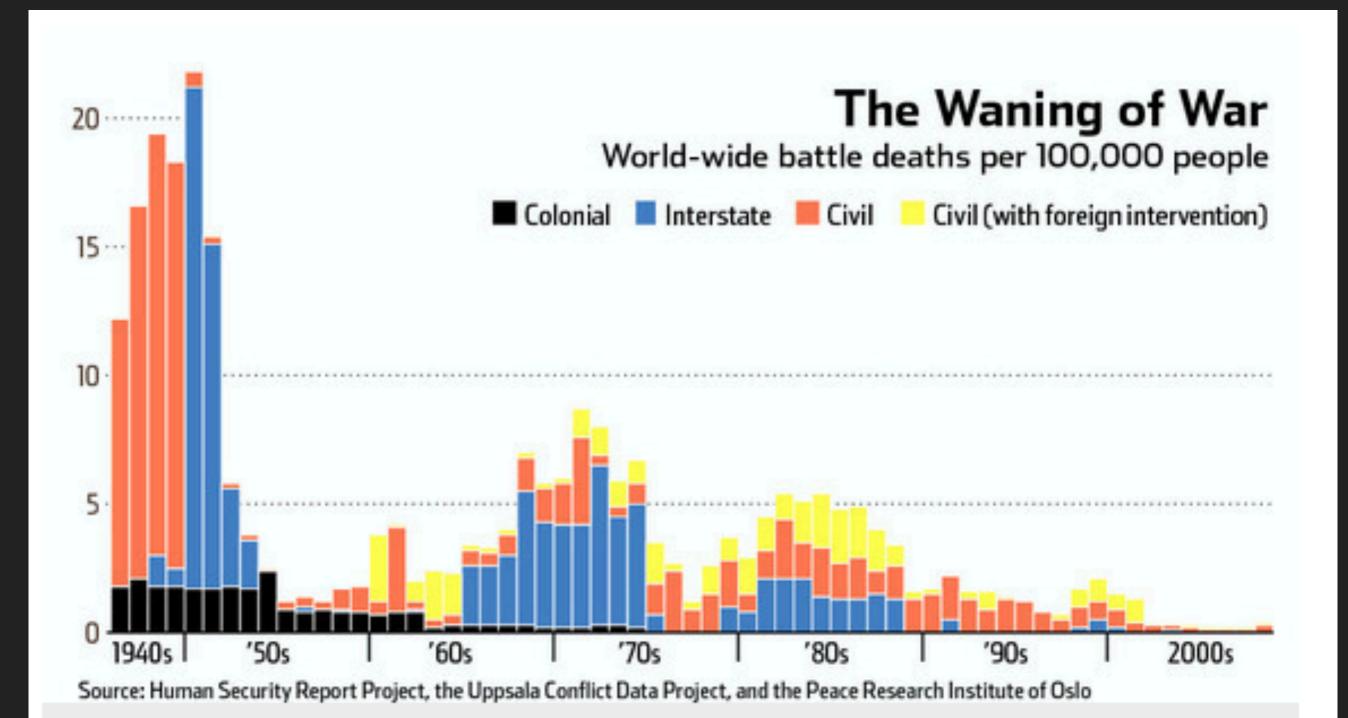

# THE END IS NEAR?







## 12 killed in mass shooting during California bar's college night

Several hundred people were inside the venue, which was hosting a "college country night" for students, when the shooter walked inside and opened fire, police said.







Source: The Better Angels of Our Nature by Stephen Pinker

#### Mortality rate, infant (per 1,000 live births)

Estimates Developed by the UN Inter-agency Group for Child Mortality Estimation ( UNICEF, WHO, World Bank, UN DESA Population Division ) at childmortality.org. Projected data are from the United Nations Population Division's World Population Prospects; and may in some cases not be consistent with data before the current year.

License: Open



Source: World Bank

Census Bureau: International Database, and ( 6 ) Secretariat of the Pacific Community: Statistics and Demography Programme.

License: Open





### MATTHEW 13:31

#### MATTHEW 28:18

#### 1 CORINTHIANS 15:24-26