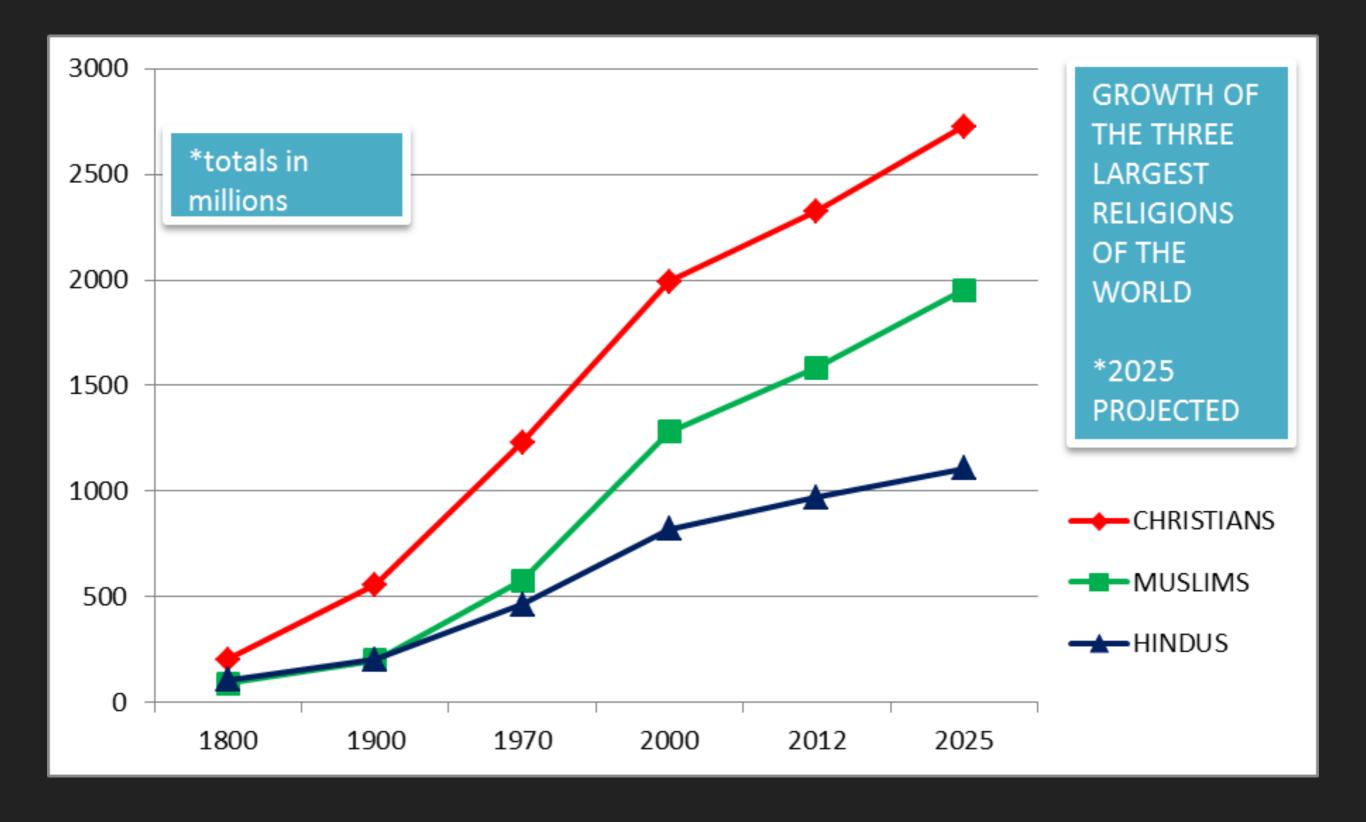

night

Several hundred people were inside the venue, which was hosting a "college country night" for students, when the shooter walked inside and opened fire, police said.







Source: The Better Angels of Our Nature by Stephen Pinker

#### Mortality rate, infant (per 1,000 live births)

Estimates Developed by the UN Inter-agency Group for Child Mortality Estimation ( UNICEF, WHO, World Bank, UN DESA Population Division ) at childmortality.org. Projected data are from the United Nations Population Division's World Population Prospects; and may in some cases not be consistent with data before the current year.

License: Open



Source: World Bank

Census Bureau: International Database, and ( 6 ) Secretariat of the Pacific Community: Statistics and Demography Programme.

License: Open





### MATTHEW 13:31

#### MATTHEW 28:18

#### 1 CORINTHIANS 15:24-26