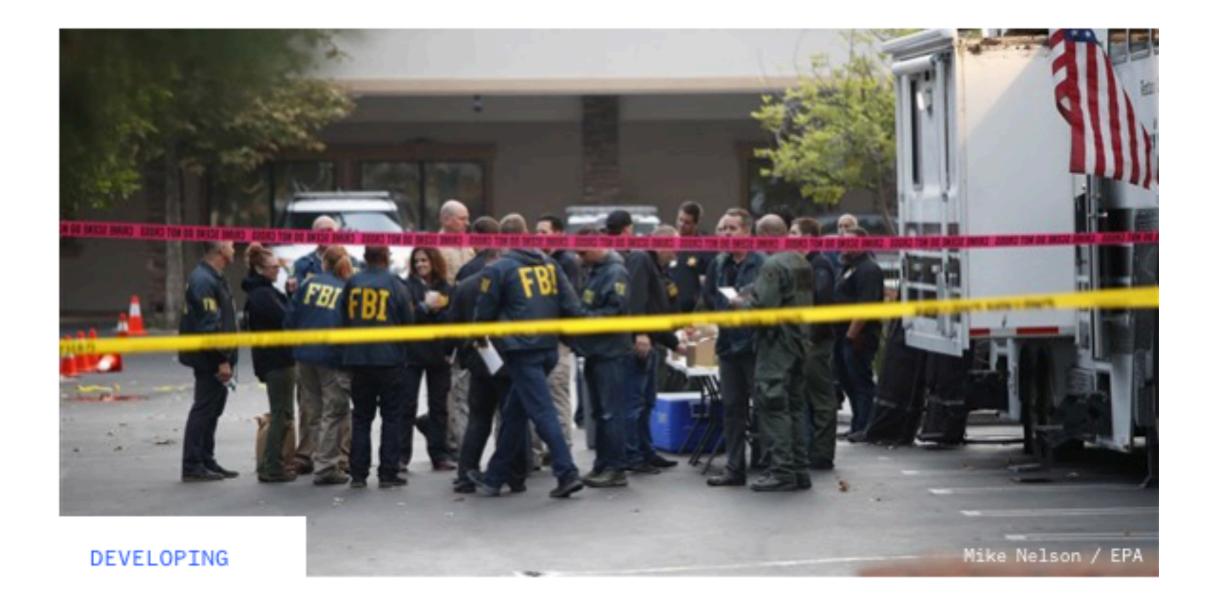

## 12 killed in mass shooting during California bar's college night

Several hundred people were inside the venue, which was hosting a "college country night" for students, when the shooter walked inside and opened fire, police said.