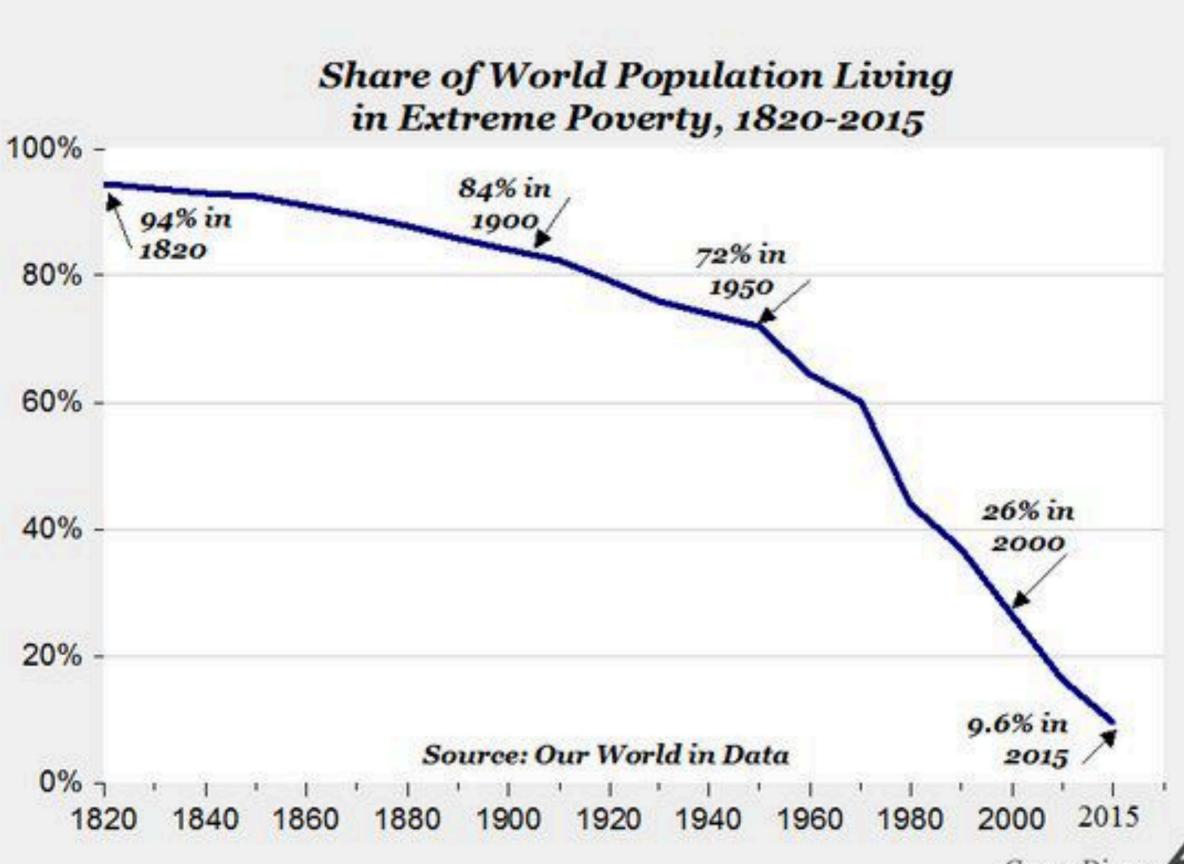

# THE END IS NEAR?







## 12 killed in mass shooting during California bar's college night

Several hundred people were inside the venue, which was hosting a "college country night" for students, when the shooter walked inside and opened fire, police said.







Source: The Better Angels of Our Nature by Stephen Pinker

#### Mortality rate, infant (per 1,000 live births)

Estimates Developed by the UN Inter-agency Group for Child Mortality Estimation ( UNICEF, WHO, World Bank, UN DESA Population Division ) at childmortality.org. Projected data are from the United Nations Population Division's World Population Prospects; and may in some cases not be consistent with data before the current year.

License: Open



Source: World Bank

Census Bureau: International Database, and ( 6 ) Secretariat of the Pacific Community: Statistics and Demography Programme.

License: Open





### MATTHEW 13:31

#### MATTHEW 28:18

#### 1 CORINTHIANS 15:24-26