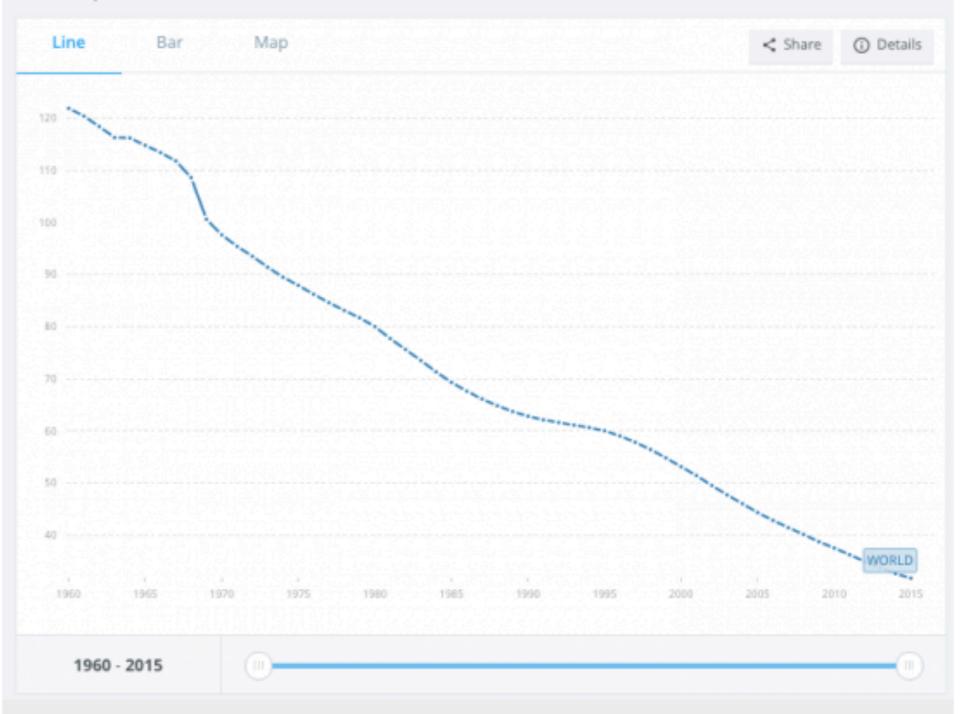

#### Mortality rate, infant (per 1,000 live births)

Estimates Developed by the UN Inter-agency Group for Child Mortality Estimation ( UNICEF, WHO, World Bank, UN DESA Population Division ) at childmortality.org. Projected data are from the United Nations Population Division's World Population Prospects; and may in some cases not be consistent with data before the current year.

License: Open

Source: World Bank

Census Bureau: International Database, and ( 6 ) Secretariat of the Pacific Community: Statistics and Demography Programme.

License: Open